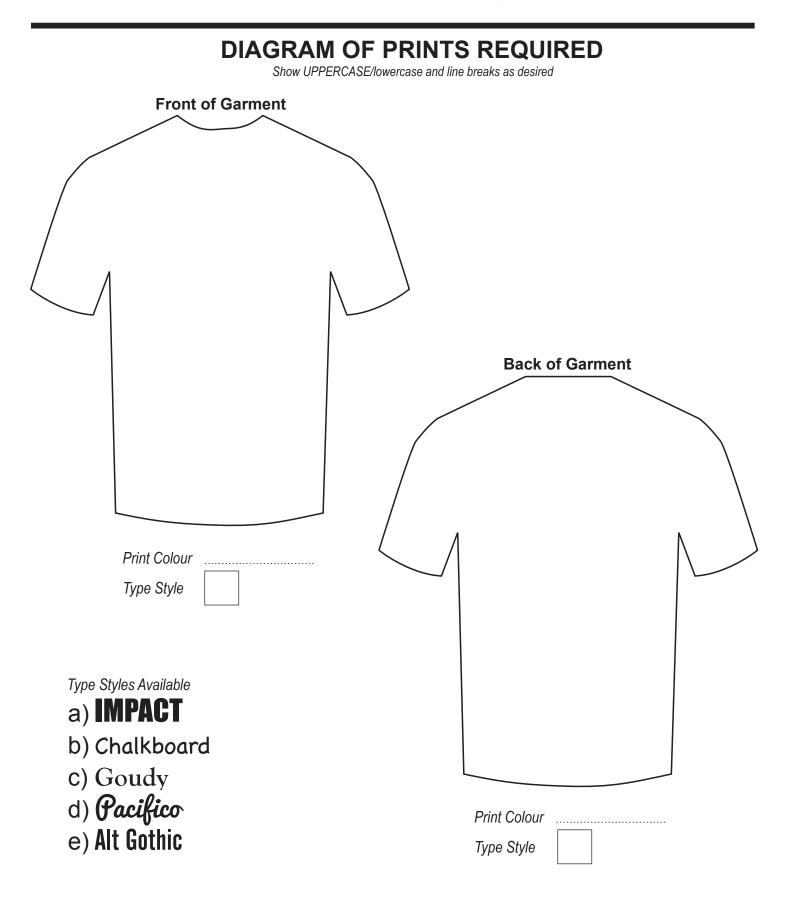

\*\* If you require your own text, please see next page \*\*

Each print position costs £4.

Please sketch below what lettering you would like, including any CAPITAL letters and line breaks. Alternatively, email us the details.

We will send you a proof to check before printing your order, but if you need advice, just ask.

Generally, text stands out best printed in white on most colour garments.